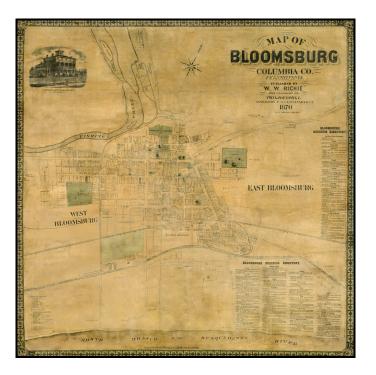

## **1870 Map of Bloomsburg** Made Available by the Friends of the Bloomsburg University Library Association

Own a piece of history with unique offer for this а reproduction of an extremely rare map of the Town of Bloomsburg from 1870. A digitally restored high-quality print of the original 40" by 40" map is available up to full size decorate your business, to home or office. Funds from this sale will be used to support special library projects.

Prints of the map from the Lizza Studios in Tunkhannock, PA are available in three standard sizes and prices. Other print sizes up to 40" by 40" are available by special order. The prices below include sales tax, shipping and handling.